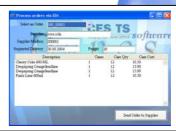

## CES TS simply the best EPOS SOftware

The Danes (Direct And Network Edi System) module will enable the CES software to truly communicate with other CES software worldwide, as well as transfer information to and from a head office or regional offices. In addition the Danes module allows the sending and confirmation of orders to any supplier with automatic invoice printing and notification of an order being dispatched and the date it is due.

## **Danes Feature List**

- Integrated to CES Software.
- Unlimited number of partners.
- Unlimited number of suppliers.
- Head Office can send and receive documents with all or selected retailers.
- Fully automated tasks such as sales figures can be sent by time and or date.
- Extremely fast document transfer.
- Receive notification of orders being received, shipped, delivery dates and prices.
- Update information and transmit to all partners instantly.
- Electronic Data Interchange
- Transfer orders to Head Office for processing.
- Can link with partners' world wide.