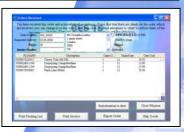

## CES TS simply the best EPOS SOftware

The Danes (Direct And Network Edi System) module will enable the CES software to truly communicate with other CES software worldwide, as well as transfer information to and from a head office or regional offices. In addition the Danes module allows the sending and confirmation of orders to any supplier with automatic invoice printing and notification of an order being dispatched and the date it is due.

## **Danes Feature List**

- Integrated to CES Software.
- Unlimited number of partners.
- Unlimited number of suppliers.
- Head Office can send and receive documents with all or selected retailers.
- Fully automated tasks such as sales figures can be sent by time and or date.
- Extremely fast document transfer.
- Receive notification of orders being received, shipped, delivery dates and prices.
- Update information and transmit to all partners instantly.
- Electronic Data Interchange
- Transfer orders to Head Office for processing.
- Can link with partners' world wide.